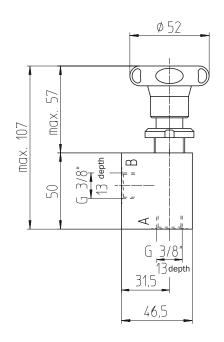

#### **Dimension drawings**

## SPV2.5-25750

Reservoir cover or panel fixation hole D = 21