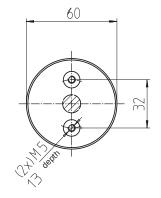

#### **Dimension drawings**

## SPV2.5-25750

Reservoir cover or panel fixation hole D = 21