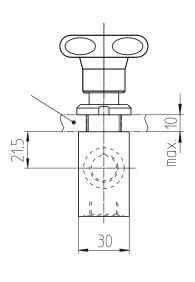

#### **Dimension drawings**

## SPV2.5-25750

Reservoir cover or panel fixation hole D = 21