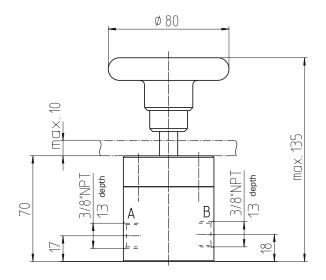

#### **Dimension drawings**

### SPV2.8-14600

Symbol

As we are constantly improving our products, we keep us the right to change the technical specifications without prior notice. **Bieri Hydraulik AG** Könizstrasse 274 CH-3097 Liebefeld/Switzerland Tel. +41 31 970 09 09 Fax +41 31 970 09 10 sales@bierihydraulics.com