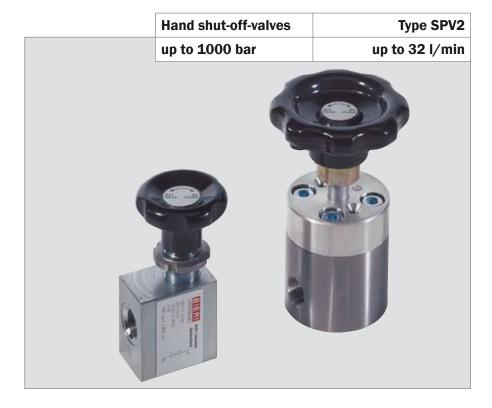

| Hand shut-off-valves | Type SPV2      |
|----------------------|----------------|
| up to 1000 bar       | up to 32 l/min |